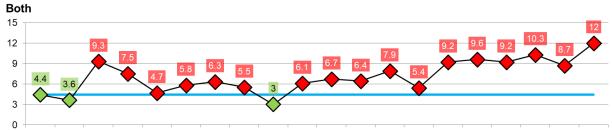

## Southampton Average daily delays (across all hospitals)

60 47.5 50 38.6 38.5 36.9 40 30 20 10 Apr-18 Sep-18 Nov-19 May-18 Jun-18 Jul-18 Aug-18 Oct-18 Nov-18 Dec-18 Jan-19 Feb-19 Mar-19 Apr-19 May-19 Jun-19 Jul-19 Aug-19 Sep-19 Oct-19 -Performance Target Target ---Performance \_



Apr-18 May-18 Jun-18 Jul-18 Aug-18 Sep-18 Oct-18 Nov-18 Dec-18 Jan-19 Feb-19 Mar-19 Apr-19 May-19 Jun-19 Jul-19 Aug-19 Sep-19 Oct-19 Nov-19



Apr-18 May-18 Jun-18 Jul-18 Aug-18 Sep-18 Oct-18 Nov-18 Dec-18 Jan-19 Feb-19 Mar-19 Apr-19 May-19 Jun-19 Jul-19 Aug-19 Sep-19 Oct-19 Nov-19



Apr-18 May-18 Jun-18 Jul-18 Aug-18 Sep-18 Oct-18 Nov-18 Dec-18 Jan-19 Feb-19 Mar-19 Apr-19 May-19 Jun-19 Jul-19 Aug-19 Sep-19 Oct-19 Nov-19

Southampton Total