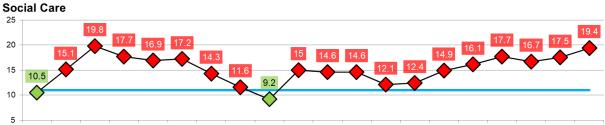

## Southampton Average daily delays (across all hospitals)

60 47.5 50 38.6 38.5 36.9 40 30 20 10 Apr-18 Sep-18 Nov-19 May-18 Jun-18 Jul-18 Aug-18 Oct-18 Nov-18 Dec-18 Jan-19 Feb-19 Mar-19 Apr-19 May-19 Jun-19 Jul-19 Aug-19 Sep-19 Oct-19 -Performance Target Target ---Performance \_



Apr-18 May-18 Jun-18 Jul-18 Aug-18 Sep-18 Oct-18 Nov-18 Dec-18 Jan-19 Feb-19 Mar-19 Apr-19 May-19 Jun-19 Jul-19 Aug-19 Sep-19 Oct-19 Nov-19



Apr-18 May-18 Jun-18 Jul-18 Aug-18 Sep-18 Oct-18 Nov-18 Dec-18 Jan-19 Feb-19 Mar-19 Apr-19 May-19 Jun-19 Jul-19 Aug-19 Sep-19 Oct-19 Nov-19



Apr-18 May-18 Jun-18 Jul-18 Aug-18 Sep-18 Oct-18 Nov-18 Dec-18 Jan-19 Feb-19 Mar-19 Apr-19 May-19 Jun-19 Jul-19 Aug-19 Sep-19 Oct-19 Nov-19

Southampton Total