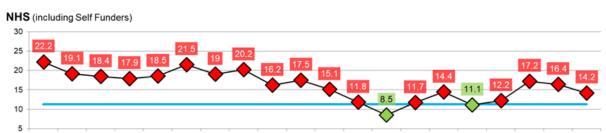

## Southampton Average daily delays (across all hospitals)

60 47.5 50 38.6 38.5 36.9 40 30 20 10 Apr-18 Sep-18 Nov-19 May-18 Jun-18 Jul-18 Aug-18 Oct-18 Nov-18 Dec-18 Jan-19 Feb-19 Mar-19 Apr-19 May-19 Jun-19 Jul-19 Aug-19 Sep-19 Oct-19 -Performance Target Target ---Performance \_



Apr-18 May-18 Jun-18 Jul-18 Aug-18 Sep-18 Oct-18 Nov-18 Dec-18 Jan-19 Feb-19 Mar-19 Apr-19 May-19 Jun-19 Jul-19 Aug-19 Sep-19 Oct-19 Nov-19



Apr-18 May-18 Jun-18 Jul-18 Aug-18 Sep-18 Oct-18 Nov-18 Dec-18 Jan-19 Feb-19 Mar-19 Apr-19 May-19 Jun-19 Jul-19 Aug-19 Sep-19 Oct-19 Nov-19



Apr-18 May-18 Jun-18 Jul-18 Aug-18 Sep-18 Oct-18 Nov-18 Dec-18 Jan-19 Feb-19 Mar-19 Apr-19 May-19 Jun-19 Jul-19 Aug-19 Sep-19 Oct-19 Nov-19

Southampton Total